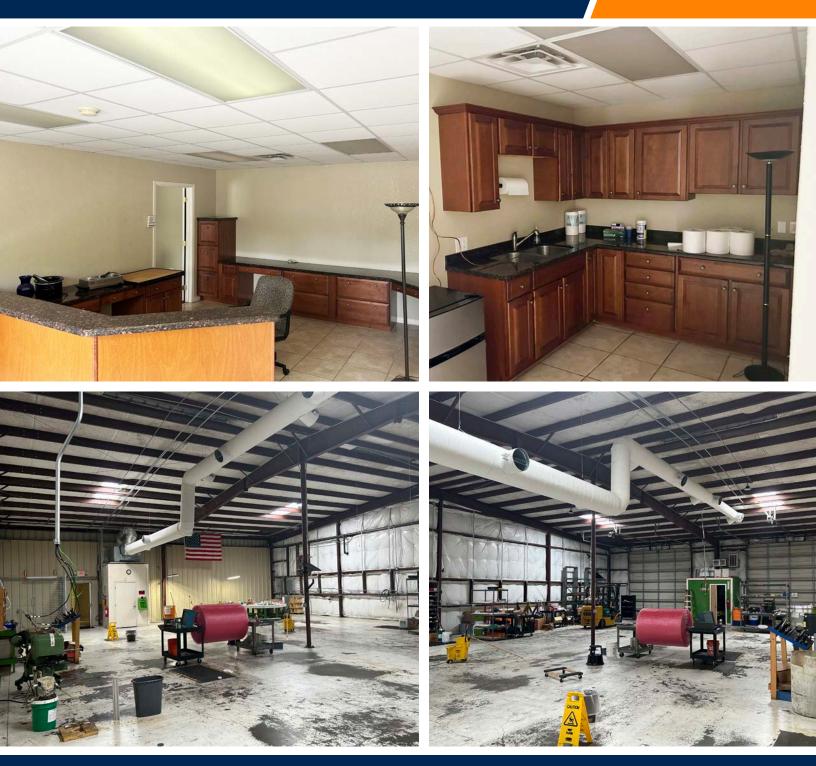

### **PROPERTY FEATURES**

5,100 SF Total RBA 4,100 SF Warehouse 1,000 SF Office

- Large Receptionist Area
- (1) Breakroom/Kitchen
- (1) Private Office
- (1) Conference Room
  / Shared Office Space
- 100% HVAC Warehouse
- Fully Insulated
- 2 Grade Level Overhead Doors
- 16-18' Clear Height
- 3 Phase Heavy Power
- LED Lighting
- Ample Parking