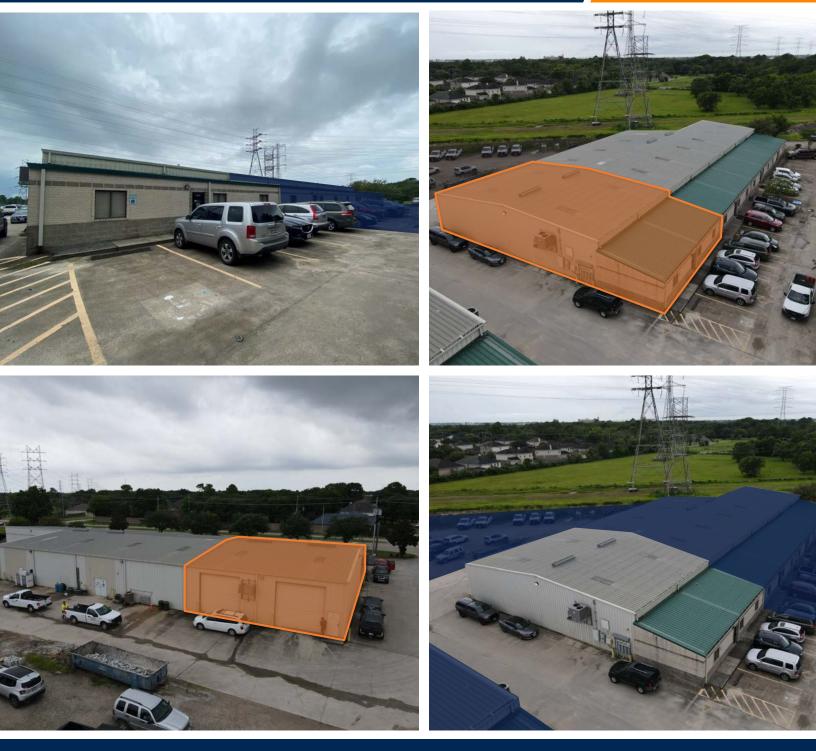

### **PROPERTY FEATURES**

5,100 SF Total RBA 4,100 SF Warehouse 1,000 SF Office

- Large Receptionist Area
- (1) Breakroom/Kitchen
- (1) Private Office
- (1) Conference Room
  / Shared Office Space
- 100% HVAC Warehouse
- Fully Insulated
- 2 Grade Level Overhead Doors
- 16-18' Clear Height
- 3 Phase Heavy Power
- LED Lighting
- Ample Parking