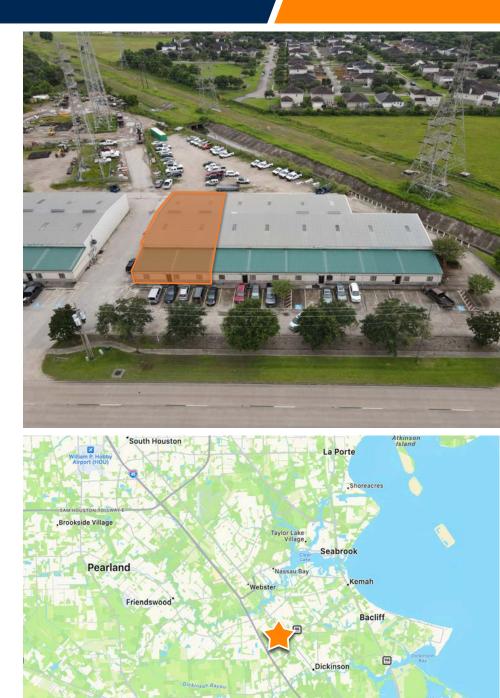

## FOR LEASE INDUSTRIAL 551 W LEAGUE CITY PARKWAY E, SUITE D LEAGUE CITY, TX 77573

Texas City

### **PROPERTY FEATURES**

5,100 SF Total RBA 4,100 SF Warehouse 1,000 SF Office

- Large Receptionist Area
- (1) Breakroom/Kitchen
- (1) Private Office
- (1) Conference Room
  / Shared Office Space
- 100% HVAC Warehouse
- Fully Insulated
- 2 Grade Level Overhead Doors
- 16-18' Clear Height
- 3 Phase Heavy Power
- LED Lighting
- Ample Parking

#### Mileage To Major Thoroughfares:

- 0.24 Miles Highway 3
- 1.19 Miles Interstate 45 (I-45)
- 1.3 Miles FM 646
- 3.07 Miles FM 517
- 3.81 Miles Nasa Parkway
- 5.18 Miles Hwy 146
- 11.19 Miles Beltway 8